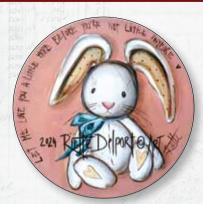

Decoupage Paper

### **RIËTTE DELPORT ART COLLABORATION**

No custom prints will be permitted.

Please note, that there are stringent copyright protections in place and no work may be reproduced whatsoever.

www.redesigns.co.za



#### THERE ARE FAR, FAR BETTER THINGS

815mm wide x 2050mm high

GRYS. G Tentured Decompage Paper





#### SHE IS A WILDFLOWER

815mm wide x 2050mm high

GRYS. G Tentured Decompanye Paper





#### **RUNNING FREE**

815mm wide x 2050mm high

GRYS. J Textured Decompage Paper





#### WE FALL. WE BREAK.

815mm wide x 2050mm high

GRYS. G Tentured Decompage Paper





#### **BOYS ADD JOY**

815mm wide x 2050mm high

GRYS. G Tentured Decompanye Paper





#### ALWAYS BE BRAVE

400mm diameter

#### **BUNNY TAIL**

400mm diameter

GRYS. G Tentured Decompage Paper





#### LET ME LOVE YOU

400mm diameter

#### LONG EAR BUNNY

400mm diameter

GRYS. GRYS. G) Textured Duroupage Paper

2424





#### **RAGDOLL BUNNY**

400mm diameter

#### YOU ARE LOVED

400mm diameter

GRYS. G Tentured Decompage Paper





#### MOSSIE SWERM

841mm wide x 310mm high 463mm wide x 171mm high

GRYS. J Testured Bussepage Paper





#### POMEGRANATES AND POPPY

841mm wide x 370mm high 463mm wide x 204mm high

GRYS. G Tentured Decompage Paper





#### A SHEEPS WOOL

841mm wide x 370mm high 463mm wide x 204mm high

GRYS. G Tentured Decompage Paper



#### SURROUNDED

730mm wide x 550mm high 402mm wide x 303mm high

GRYS. G ) Tentured Decompage Paper



2024 Rete Deport OART



#### YOU WILL NOT MISS

550mm wide x 600mm high 303mm wide x 330mm high

GRYS. G Tentured Decompage Pa