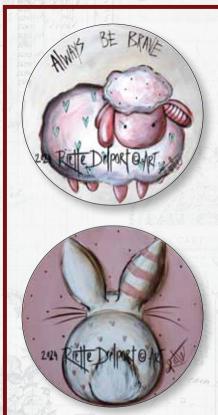

#### ALWAYS BE BRAVE

400mm diameter

#### **BUNNY TAIL**

400mm diameter

GRYS. G Tentured Decompage Paper