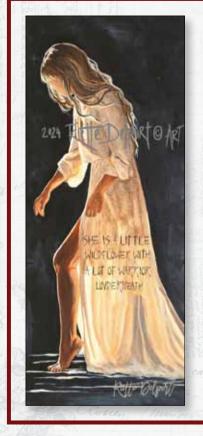

#### SHE IS A WILDFLOWER

815mm wide x 2050mm high

GRYS. G Tentured Decompanye Paper