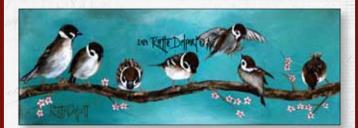

#### MOSSIE SWERM

841mm wide x 310mm high 463mm wide x 171mm high

GRYS. J Testured Bussepage Paper