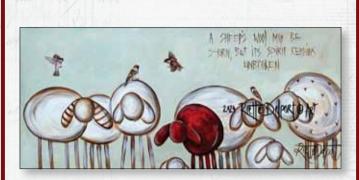

#### A SHEEPS WOOL

841mm wide x 370mm high 463mm wide x 204mm high

GRYS. G Tentured Decompage Paper