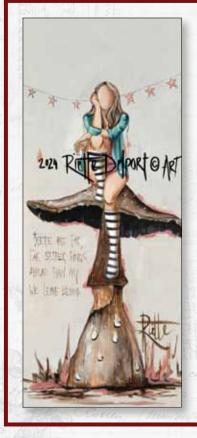

#### WE FALL. WE BREAK.

815mm wide x 2050mm high

GRYS. G Tentured Decompage Paper