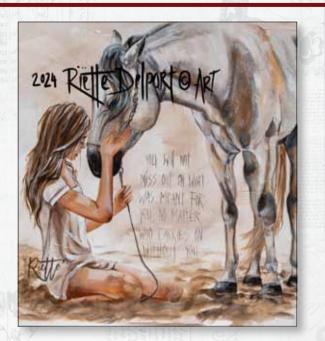

#### YOU WILL NOT MISS

550mm wide x 600mm high 303mm wide x 330mm high

GRYS. G Tentured Decompage Paper