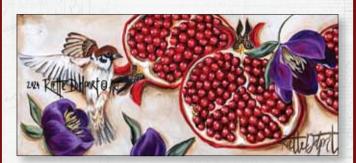

#### POMEGRANATES AND POPPY

841mm wide x 370mm high 463mm wide x 204mm high

GRYS. G Tentured Decompage Paper