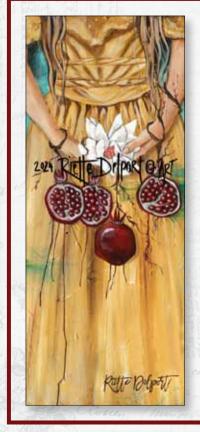

#### POMEGRANATE CROWN

550mm wide x 841mm high 303mm wide x 463mm high

Conen Muniquest

GRYS. G Tentured Occompage Paper