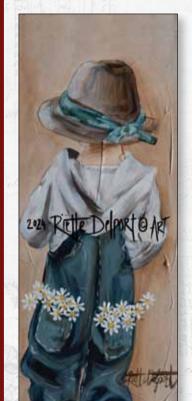

#### **BOYS ADD JOY**

815mm wide x 2050mm high

GRYS. G Tentured Decompanye Paper