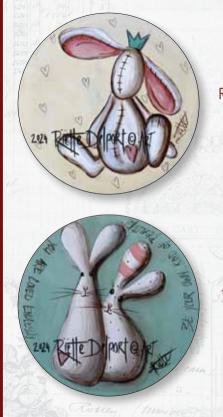

#### **RAGDOLL BUNNY**

400mm diameter

#### YOU ARE LOVED

400mm diameter

GRYS. G Tentured Decompage Paper