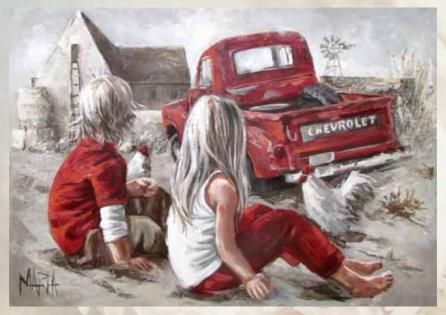

M21009C FYNBOS Size: 600mm x 900mm (height x width)

M19050 BLOOM Size: 600mm x 1000mm (height x width)

M13014 DIE KLEIN DONKIE Size: 600mm x 1000mm (height x width)

GRYS. Tenfuled Decoupage Papel

M13157 CHEVY Size: 600mm x 858mm (height x width)