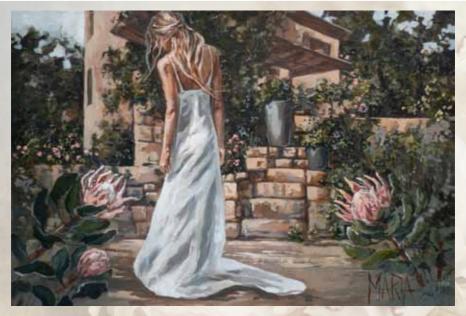

M21009C FYNBOS Size: 600mm x 900mm (height x width)

M19050 BLOOM Size: 600mm x 1000mm (height x width)

M13014 DIE KLEIN DONKIE Size: 600mm x 1000mm (height x width)

GRYS. Tenfuled Decoupage Papel

M13157 CHEVY Size: 600mm x 858mm (height x width)