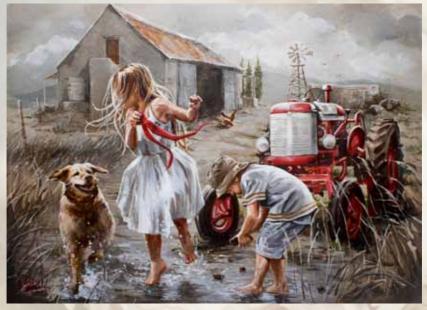

M15055 SORGELOOS Size: 600mm x 910mm (height x width)

M15071 INSPIRATION
Size: 490mm x 1000mm (height x width)

M17013 LIFE
Size: 867mm x 600mm (height x width)

M17081 DANKBARE PRET Size: 600mm x 830mm (height x width)