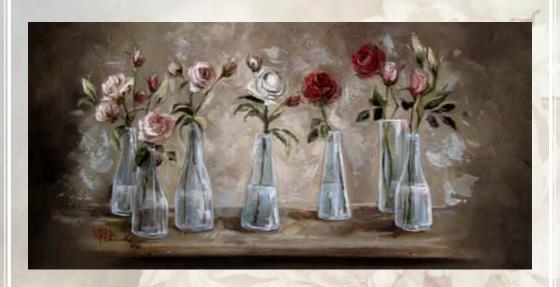

HOUSE OF MARIA COLLABORATION

www.redesigns.co.za



We are pleased and proud to announce that Grys
Textured Decoupage Paper
will be collaborating with Maria Oosthuizen from
House of Maria.

Maria Oosthuizen is a well known and exceptionally talented South African artist based in Mosselbay, her work is breathtakingly beautiful!

No custom prints will be permitted.

Please note, that there are stringent copyright protections in place and no work may be reproduced whatsoever.





M13077 FAITH
Size: 1000mm x 600mm (height x width)







M14034 GLIMPSES Size: 994mm x 600mm (height x width)







M15055 SORGELOOS Size: 600mm x 910mm (height x width)







M15071 INSPIRATION
Size: 490mm x 1000mm (height x width)







M17013 LIFE
Size: 867mm x 600mm (height x width)







M17081 DANKBARE PRET Size: 600mm x 830mm (height x width)







M21009C FYNBOS Size: 600mm x 900mm (height x width)







M19050 BLOOM Size: 600mm x 1000mm (height x width)







M13014 DIE KLEIN DONKIE Size: 600mm x 1000mm (height x width)







GRYS. Tenfuled Decoupage Papel

M13157 CHEVY Size: 600mm x 858mm (height x width)







M14073 TO HIGHER HEIGHTS Size: 600mm x 964mm (height x width)







M16033 HEALING IN HIS WINGS Size: 900mm x 600mm (height x width)







M18090 BETOWER
Size: 600mm x 864mm (height x width)