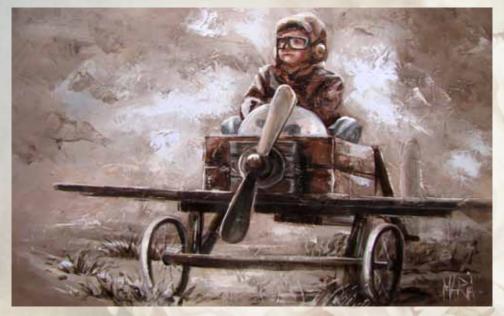

M14073 TO HIGHER HEIGHTS Size: 600mm x 964mm (height x width)

M16033 HEALING IN HIS WINGS Size: 900mm x 600mm (height x width)

M18090 BETOWER
Size: 600mm x 864mm (height x width)