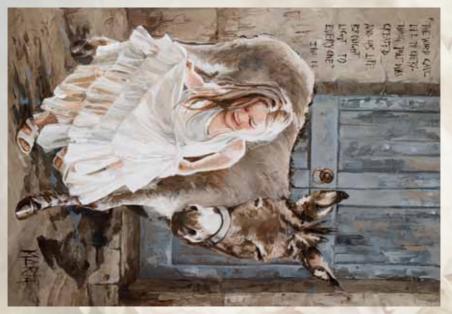

M21009C FYNBOS Size: 600mm x 900mm (height x width)

M19050 BLOOM Size: 600mm x 1000mm (height x width)

M13014 DIE KLEIN DONKIE Size: 600mm x 1000mm (height x width)

GRYS. Tenfuled Decoupage Papel

M13157 CHEVY Size: 600mm x 858mm (height x width)