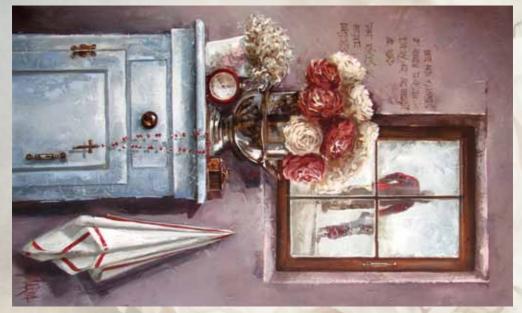

No custom prints will be permitted.

Please note, that there are stringent copyright protections in place and no work may be reproduced whatsoever.

M13077 FAITH
Size: 1000mm x 600mm (height x width)

M14034 GLIMPSES Size: 994mm x 600mm (height x width)

M15055 SORGELOOS Size: 600mm x 910mm (height x width)

M15071 INSPIRATION
Size: 490mm x 1000mm (height x width)

M17013 LIFE
Size: 867mm x 600mm (height x width)

M17081 DANKBARE PRET Size: 600mm x 830mm (height x width)

M21009C FYNBOS Size: 600mm x 900mm (height x width)

M19050 BLOOM Size: 600mm x 1000mm (height x width)

M13014 DIE KLEIN DONKIE Size: 600mm x 1000mm (height x width)

GRYS. Tenfuled Decoupage Papel

M13157 CHEVY Size: 600mm x 858mm (height x width)

M14073 TO HIGHER HEIGHTS Size: 600mm x 964mm (height x width)

M16033 HEALING IN HIS WINGS Size: 900mm x 600mm (height x width)

M18090 BETOWER
Size: 600mm x 864mm (height x width)