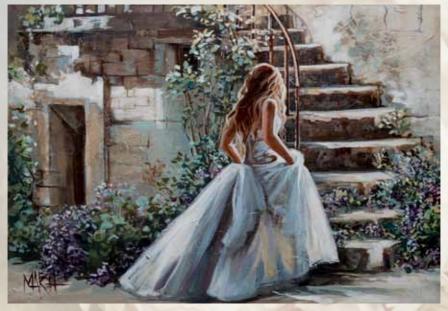

M21009C FYNBOS Size: 600mm x 900mm (height x width)

M19050 BLOOM Size: 600mm x 1000mm (height x width)

M13014 DIE KLEIN DONKIE Size: 600mm x 1000mm (height x width)

GRYS. Tenfuled Decoupage Papel

M13157 CHEVY Size: 600mm x 858mm (height x width)