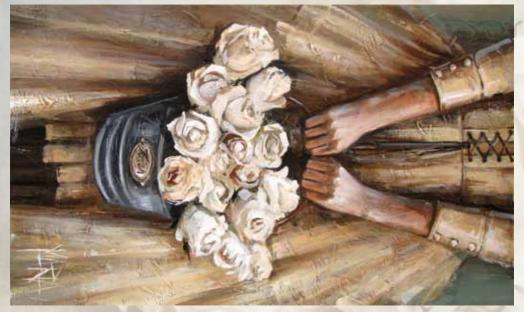

HOUSE OF MARIA COLLABORATION

www.redesigns.co.za



We are pleased and proud to announce that Grys
Textured Decoupage Paper
will be collaborating with Maria Oosthuizen from
House of Maria.

Maria Oosthuizen is a well known and exceptionally talented South African artist based in Mosselbay, her work is breathtakingly beautiful!

No custom prints will be permitted.

Please note, that there are stringent copyright protections in place and no work may be reproduced whatsoever.





M13077 FAITH
Size: 1000mm x 600mm (height x width)







M14034 GLIMPSES Size: 994mm x 600mm (height x width)







M15055 SORGELOOS Size: 600mm x 910mm (height x width)







M15071 INSPIRATION
Size: 490mm x 1000mm (height x width)







M17013 LIFE
Size: 867mm x 600mm (height x width)







M17081 DANKBARE PRET Size: 600mm x 830mm (height x width)







M21009C FYNBOS Size: 600mm x 900mm (height x width)







M19050 BLOOM Size: 600mm x 1000mm (height x width)







M13014 DIE KLEIN DONKIE Size: 600mm x 1000mm (height x width)







GRYS. Tenfuled Decoupage Papel

M13157 CHEVY Size: 600mm x 858mm (height x width)







M14073 TO HIGHER HEIGHTS Size: 600mm x 964mm (height x width)







M16033 HEALING IN HIS WINGS Size: 900mm x 600mm (height x width)







M18090 BETOWER
S