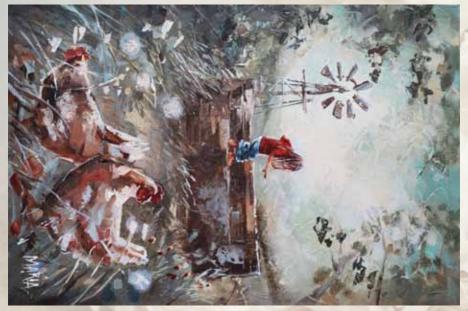

M15055 SORGELOOS Size: 600mm x 910mm (height x width)

M15071 INSPIRATION
Size: 490mm x 1000mm (height x width)

M17013 LIFE
Size: 867mm x 600mm (height x width)

M17081 DANKBARE PRET Size: 600mm x 830mm (height x width)