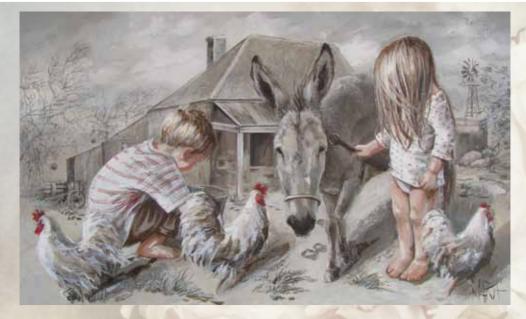

M21009C FYNBOS Size: 600mm x 900mm (height x width)

M19050 BLOOM Size: 600mm x 1000mm (height x width)

M13014 DIE KLEIN DONKIE Size: 600mm x 1000mm (height x width)

GRYS. Tenfuled Decoupage Papel

M13157 CHEVY Size: 600mm x 858mm (height x width)